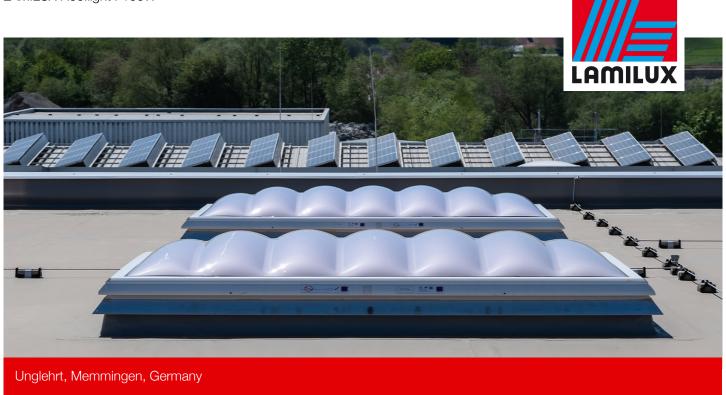

New construction of a production hall for the Unglehrt construction company. To ensure ideal daylight illumination inside the production hall, LAMILUX Rooflight F100W and LAMILUX Continuous Rooflights B are installed. In addition, smoke and heat extraction devices help to effectively improve fire protection.

- 3 LAMILUX Rooflights F100W with 180x 240 cm fall-through protection grids
- 2 LAMILUX Smoke Lifts F100W with 180 x 240 cm fall-through protection grids
- 11 LAMILUX Continuous Rooflight B with fall-through protection grids and safety stripes, with a length of 5-15 m and a width of 3.5 m
- 7 LAMILUX smoke and heat exhaust systems units built into continuous rooflights