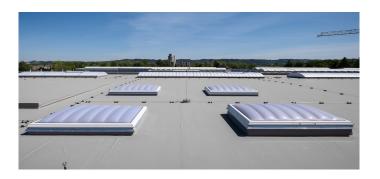

New construction of a production hall for the Unglehrt construction company. To ensure ideal daylight illumination inside the production hall, LAMILUX Rooflight F100W and LAMILUX Continuous Rooflights B are installed. In addition, smoke and heat extraction devices help to effectively improve fire protection.

- 3 LAMILUX Rooflights F100W with 180x 240 cm fall-through protection grids
- 2 LAMILUX Smoke Lifts F100W with 180 x 240 cm fall-through protection grids
- 11 LAMILUX Continuous Rooflight B with fall-through protection grids and safety stripes, with a length of 5-15 m and a width of 3.5 m
- 7 LAMILUX smoke and heat exhaust systems units built into continuous rooflights