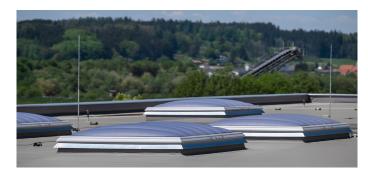

New construction of a production hall for the Unglehrt construction company. To ensure ideal daylight illumination inside the production hall, LAMILUX Rooflight F100W and LAMILUX Continuous Rooflights B are installed. In addition, smoke and heat extraction devices help to effectively improve fire protection.

- 3 LAMILUX Rooflights F100W with 180x 240 cm fall-through protection grids
- 2 LAMILUX Smoke Lifts F100W with 180 x 240 cm fall-through protection grids
- 11 LAMILUX Continuous Rooflight B with fall-through protection grids and safety stripes, with a length of 5-15 m and a width of 3.5 m
- 7 LAMILUX smoke and heat exhaust systems units built into continuous rooflights