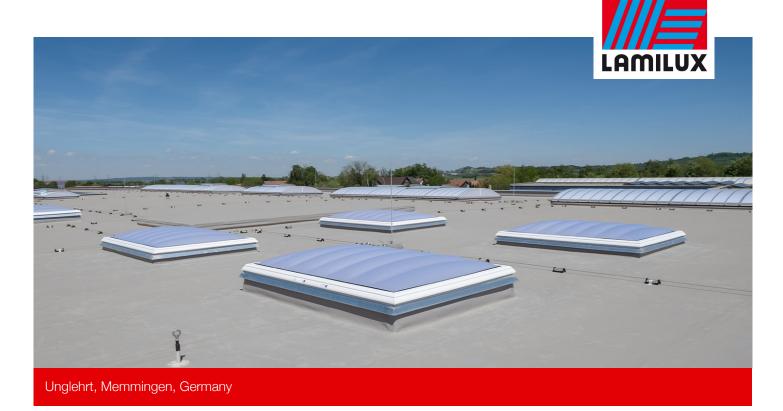

New construction of a production hall for the Unglehrt construction company. To ensure ideal daylight illumination inside the production hall, LAMILUX Rooflight F100W and LAMILUX Continuous Rooflights B are installed. In addition, smoke and heat extraction devices help to effectively improve fire protection.

- 3 LAMILUX Rooflights F100W with 180x 240 cm fall-through protection grids
- 2 LAMILUX Smoke Lifts F100W with 180 x 240 cm fall-through protection grids
- 11 LAMILUX Continuous Rooflight B with fall-through protection grids and safety stripes, with a length of 5-15 m and a width of 3.5 m
- 7 LAMILUX smoke and heat exhaust systems units built into continuous rooflights