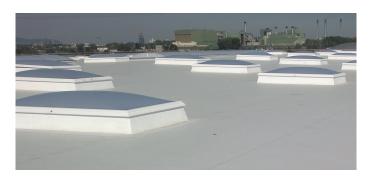

Construction of a new warehouse in Simmering, Vienna. Altogether 125 Rooflights F100 and five continuous rooflights ensure a perfect incident of daylight and the daily aeration and ventilation. Security is not only provided by the SHEV function but also by the installed falling through protection grilles in every Rooflight F100 and Continuous Rooflight.

- Every rooflight dome and continuous rooflight have a fall through protection
- With wind deflector equipped double flap system
- CO2 alarm cabinet
- Rooflights F100 with double layer seal system
- To reach an excellent heat insulation value the continuous rooflights consist of two PC-sheets (each 10mm)