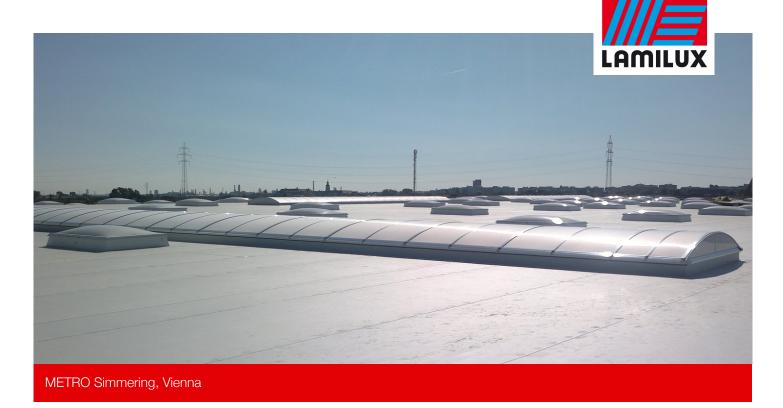

Construction of a new warehouse in Simmering, Vienna. Altogether 125 Rooflights F100 and five continuous rooflights ensure a perfect incident of daylight and the daily aeration and ventilation. Security is not only provided by the SHEV function but also by the installed falling through protection grilles in every Rooflight F100 and Continuous Rooflight.