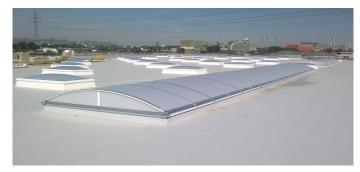

Construction of a new warehouse in Simmering, Vienna. Altogether 125 Rooflights F100 and five continuous rooflights ensure a perfect incident of daylight and the daily aeration and ventilation. Security is not only provided by the SHEV function but also by the installed falling through protection grilles in every Rooflight F100 and Continuous Rooflight.

- Every rooflight dome and continuous rooflight have a fall through protection
- With wind deflector equipped double flap system
- CO2 alarm cabinet
- Rooflights F100 with double layer seal system
- To reach an excellent heat insulation value the continuous rooflights consist of two PC-sheets (each 10mm)