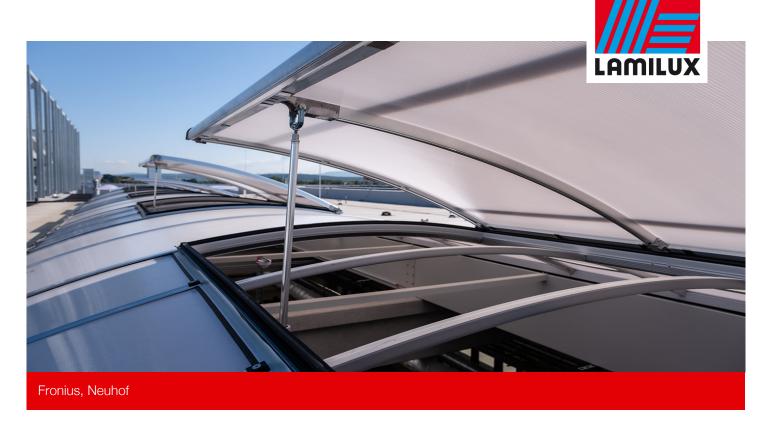

For the new construction of the company headquarter Fronius in Germany, it was very important for the client and the architect Staubach & Partner to use innovative and high-quality products. In cooperation with the company Heurich from Neuhof, two LAMILUX Glass Roofs PR60 and many LAMILUX Glass Skylights F100 were installed on the administration building. In addition, LAMILUX Continuous Rooflights B with Safety Stripes and Rooflights F100 with Safety Net in the glazing were installed on the production building. These offer permanent fall-through protection without the conventional grids, which require extensive cleaning. The fan blades, which are installed in the Glass Roof PR60 and in the Continuous Rooflight B, can not only be used for daily ventilation, but also trigger automatically in case of fire, so that the smoke can escape from the building.