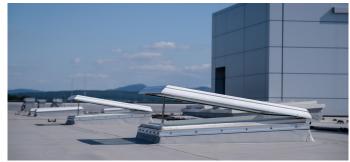

For the new construction of the company headquarter Fronius in Germany, it was very important for the client and the architect Staubach & Partner to use innovative and high-quality products. In cooperation with the company Heurich from Neuhof, two LAMILUX Glass Roofs PR60 and many LAMILUX Glass Skylights F100 were installed on the administration building. In addition, LAMILUX Continuous Rooflights B with Safety Stripes and Rooflights F100 with Safety Net in the glazing were installed on the production building. These offer permanent fall-through protection without the conventional grids, which require extensive cleaning. The fan blades, which are installed in the Glass Roof PR60 and in the Continuous Rooflight B, can not only be used for daily ventilation, but also trigger automatically in case of fire, so that the smoke can escape from the building.