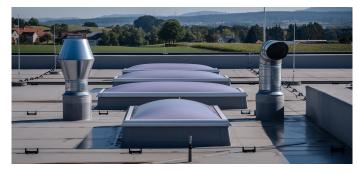

For the new construction of the company headquarter Fronius in Germany, it was very important for the client and the architect Staubach & Partner to use innovative and high-quality products. In cooperation with the company Heurich from Neuhof, two LAMILUX Glass Roofs PR60 and many LAMILUX Glass Skylights F100 were installed on the administration building. In addition, LAMILUX Continuous Rooflights B with Safety Stripes and Rooflights F100 with Safety Net in the glazing were installed on the production building. These offer permanent fall-through protection without the conventional grids, which require extensive cleaning. The fan blades, which are installed in the Glass Roof PR60 and in the Continuous Rooflight B, can not only be used for daily ventilation, but also trigger automatically in case of fire, so that the smoke can escape from the building.