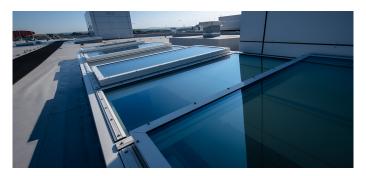

For the new construction of the company headquarter Fronius in Germany, it was very important for the client and the architect Staubach & Partner to use innovative and high-quality products. In cooperation with the company Heurich from Neuhof, two LAMILUX Glass Roofs PR60 and many LAMILUX Glass Skylights F100 were installed on the administration building. In addition, LAMILUX Continuous Rooflights B with Safety Stripes and Rooflights F100 with Safety Net in the glazing were installed on the production building. These offer permanent fall-through protection without the conventional grids, which require extensive cleaning. The fan blades, which are installed in the Glass Roof PR60 and in the Continuous Rooflight B, can not only be used for daily ventilation, but also trigger automatically in case of fire, so that the smoke can escape from the building.