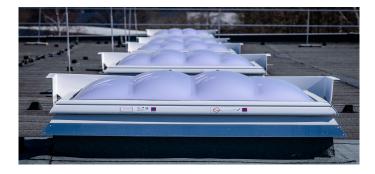

During the renovation of an industrial roof at the R-Pharm company in Illertissen, a total of 23 LAMILUX Smoke Lift Rooflight F100 W with a 150 x 150 cm fall-through protection grid were installed. In addition, a LAMILUX Continuous Rooflight B with a length of 8 metres was installed. After the renovation, the industrial hall is flooded with sufficient daylight, which significantly reduces the need for artificial lighting during the day. In addition, the use of daylight can minimize the need for air conditioning systems, as the natural ventilation helps to regulate the temperature in the hall and thus contributes to reducing energy costs. Reducing energy consumption therefore enables a reduction in environmental impact and supports efforts to operate in a more sustainable manner. The protection of assets in the event of a fire is ensured by the SHEVS function of the installed LAMILUX Smoke Lift Rooflight F100 W. These are automatically triggered in the event of a fire and ensure natural smoke extraction.