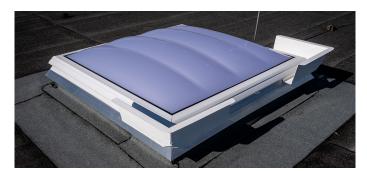

During the renovation of an industrial roof at the R-Pharm company in Illertissen, a total of 23 LAMILUX Smoke Lift Rooflight F100 W with a 150 x 150 cm fall-through protection grid were installed. In addition, a LAMILUX Continuous Rooflight B with a length of 8 metres was installed. After the renovation, the industrial hall is flooded with sufficient daylight, which significantly reduces the need for artificial lighting during the day. In addition, the use of daylight can minimize the need for air conditioning systems, as the natural ventilation helps to regulate the temperature in the hall and thus contributes to reducing energy costs. Reducing energy consumption therefore enables a reduction in environmental impact and supports efforts to operate in a more sustainable manner. The protection of assets in the event of a fire is ensured by the SHEVS function of the installed LAMILUX Smoke Lift Rooflight F100 W. These are automatically triggered in the event of a fire and ensure natural smoke extraction.