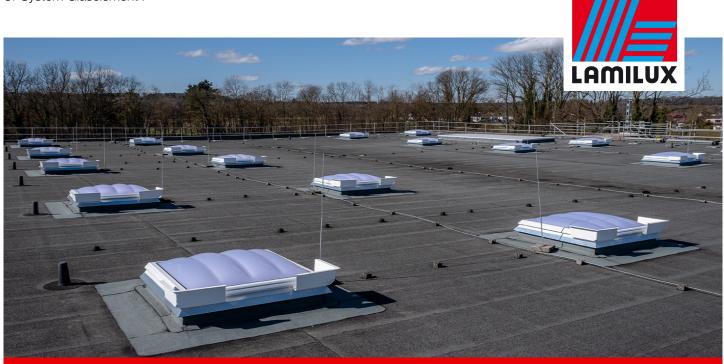

During the renovation of an industrial roof at the R-Pharm company in Illertissen, a total of 23 LAMILUX Smoke Lift Rooflight F100 W with a 150 x 150 cm fall-through protection grid were installed. In addition, a LAMILUX Continuous Rooflight B with a length of 8 metres was installed. After the renovation, the industrial hall is flooded with sufficient daylight, which significantly reduces the need for artificial lighting during the day. In addition, the use of daylight can minimize the need for air conditioning systems, as the natural ventilation helps to regulate the temperature in the hall and thus contributes to reducing energy costs. Reducing energy consumption therefore enables a reduction in environmental impact and supports efforts to operate in a more sustainable manner. The protection of assets in the event of a fire is ensured by the SHEVS function of the installed LAMILUX Smoke Lift Rooflight F100 W. These are automatically triggered in the event of a fire and ensure natural smoke extraction.

Reference CI-System Glaselement F

R-Pharm, Illertissen