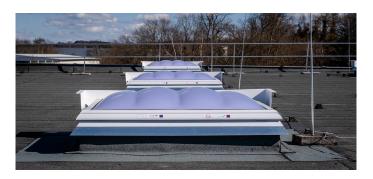

During the renovation of an industrial roof at the R-Pharm company in Illertissen, a total of 23 LAMILUX Smoke Lift Rooflight F100 W with a 150 x 150 cm fall-through protection grid were installed. In addition, a LAMILUX Continuous Rooflight B with a length of 8 metres was installed. After the renovation, the industrial hall is flooded with sufficient daylight, which significantly reduces the need for artificial lighting during the day. In addition, the use of daylight can minimize the need for air conditioning systems, as the natural ventilation helps to regulate the temperature in the hall and thus contributes to reducing energy costs. Reducing energy consumption therefore enables a reduction in environmental impact and supports efforts to operate in a more sustainable manner. The protection of assets in the event of a fire is ensured by the SHEVS function of the installed LAMILUX Smoke Lift Rooflight F100 W. These are automatically triggered in the event of a fire and ensure natural smoke extraction.