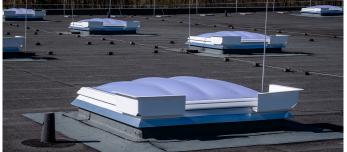

During the renovation of an industrial roof at the R-Pharm company in Illertissen, a total of 23 LAMILUX Smoke Lift Rooflight F100 W with a 150 x 150 cm fall-through protection grid were installed. In addition, a LAMILUX Continuous Rooflight B with a length of 8 metres was installed. After the renovation, the industrial hall is flooded with sufficient daylight, which significantly reduces the need for artificial lighting during the day. In addition, the use of daylight can minimize the need for air conditioning systems, as the natural ventilation helps to regulate the temperature in the hall and thus contributes to reducing energy costs. Reducing energy consumption therefore enables a reduction in environmental impact and supports efforts to operate in a more sustainable manner. The protection of assets in the event of a fire is ensured by the SHEVS function of the installed LAMILUX Smoke Lift Rooflight F100 W. These are automatically triggered in the event of a fire and ensure natural smoke extraction.