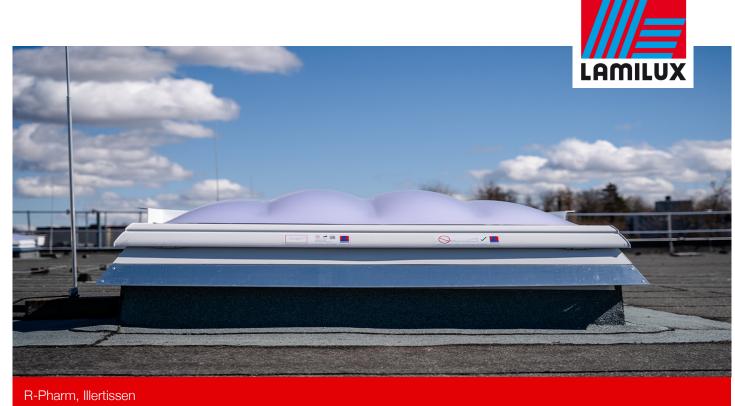

During the renovation of an industrial roof at the R-Pharm company in Illertissen, a total of 23 LAMILUX Smoke Lift Rooflight F100 W with a 150 x 150 cm fall-through protection grid were installed. In addition, a LAMILUX Continuous Rooflight B with a length of 8 metres was installed. After the renovation, the industrial hall is flooded with sufficient daylight, which significantly reduces the need for artificial lighting during the day. In addition, the use of daylight can minimize the need for air conditioning systems, as the natural ventilation helps to regulate the temperature in the hall and thus contributes to reducing energy costs. Reducing energy consumption therefore enables a reduction in environmental impact and supports efforts to operate in a more sustainable manner. The protection of assets in the event of a fire is ensured by the SHEVS function of the installed LAMILUX Smoke Lift Rooflight F100 W. These are automatically triggered in the event of a fire and ensure natural smoke extraction.

Reference CI-System Glaselement F

R-Pharm, Illertissen