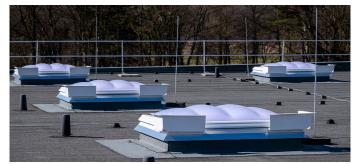

During the renovation of an industrial roof at the R-Pharm company in Illertissen, a total of 23 LAMILUX Smoke Lift Rooflight F100 W with a 150 x 150 cm fall-through protection grid were installed. In addition, a LAMILUX Continuous Rooflight B with a length of 8 metres was installed. After the renovation, the industrial hall is flooded with sufficient daylight, which significantly reduces the need for artificial lighting during the day. In addition, the use of daylight can minimize the need for air conditioning systems, as the natural ventilation helps to regulate the temperature in the hall and thus contributes to reducing energy costs. Reducing energy consumption therefore enables a reduction in environmental impact and supports efforts to operate in a more sustainable manner. The protection of assets in the event of a fire is ensured by the SHEVS function of the installed LAMILUX Smoke Lift Rooflight F100 W. These are automatically triggered in the event of a fire and ensure natural smoke extraction.