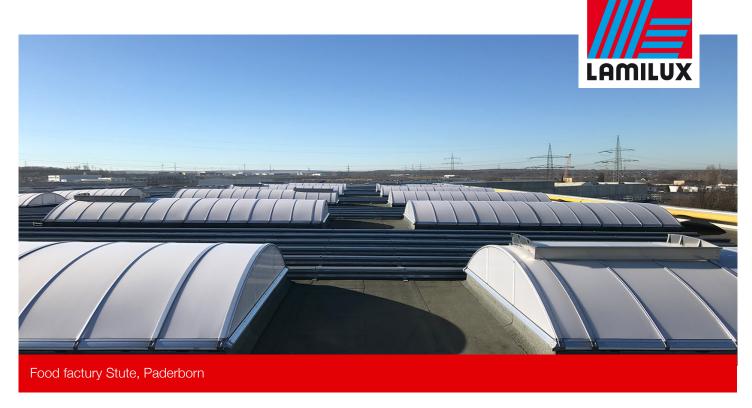

## Essential info

| Place / Country: | Paderborn, Germany                                                             |
|------------------|--------------------------------------------------------------------------------|
| Year:            | 2018                                                                           |
| Building type:   | Industrial hall                                                                |
| Solutions:       | LAMILUX Continuous Rooflight<br>B LAMILUX Smoke Lift<br>Continuous Rooflight B |

Complete remodelling of the elementary school with a special focus on energy efficiency to ensure sustainable building management.

- Linear daylight systems with 3° pitch, made of thermally separated, high-strength aluminium composite system with continuously foamed core composite sections and double seal system
- Laminated safety glazing with insulation glass, Ug value1.1 W/(m²K)
- Daylight element pre-assembled on upstands made of glass-fibre-reinforced composite filled with PU foam (CFC-free)
- Daylight systems opened and closed using electric motorised openers