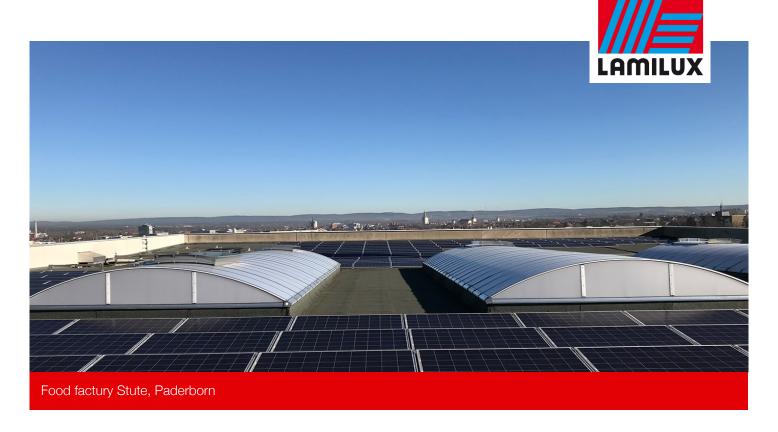

## Essential info

| Place / Country: | Paderborn, Germany                                                             |
|------------------|--------------------------------------------------------------------------------|
| Year:            | 2018                                                                           |
| Building type:   | Industrial hall                                                                |
| Solutions:       | LAMILUX Continuous Rooflight<br>B LAMILUX Smoke Lift<br>Continuous Rooflight B |

Complete remodelling of the elementary school with a special focus on energy efficiency to ensure sustainable building management.

- Linear daylight systems with 3° pitch, made of thermally separated, high-strength aluminium composite system with continuously foamed core composite sections and double seal system
- Laminated safety glazing with insulation glass, Ug value1.1 W/(m²K)
- Daylight element pre-assembled on upstands made of glass-fibre-reinforced composite filled with PU foam (CFC-free)
- Daylight systems opened and closed using electric motorised openers