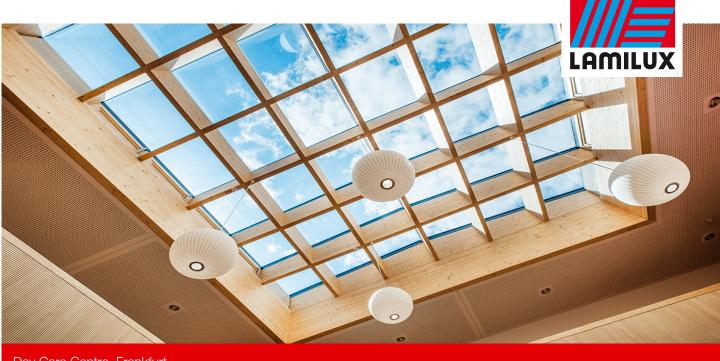

The City of Frankfurt follows the trend of sustainable and energy-efficient construction: Municipal Buildings are built in Passive House-Standards. Such as the bright modern and friendly designed Day Care Centre in Frankfurt.

- 1 Shed Roof LAMILUX Glass Roof PR60 Passivhaus with an angle of inclination of 5° in the size 7,5m x 7,5m.
  VSG-glazing with thermal insulation triple-layer glass (Ug value 0.6 W/(m²K)) divided into 36 glass fields. Thermally optimized edge seal through "warm edge" with SuperSpacer
- 2 SHEV- ventilation panel for a vertical installation
- Flyscreen for SHEV-flaps