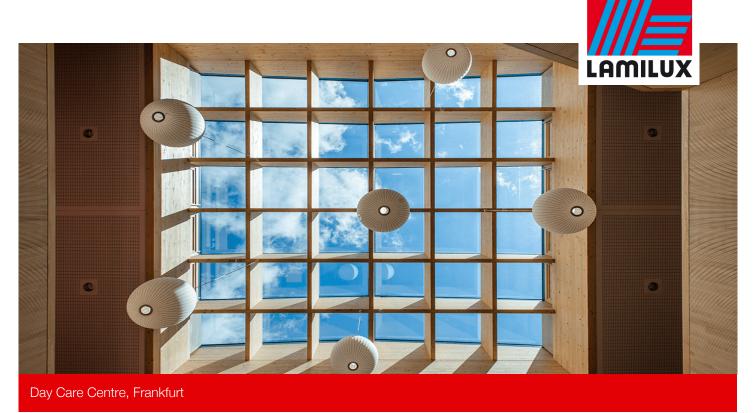

The City of Frankfurt follows the trend of sustainable and energy-efficient construction: Municipal Buildings are built in Passive House-Standards. Such as the bright modern and friendly designed Day Care Centre in Frankfurt.

- 1 Shed Roof LAMILUX Glass Roof PR60 Passivhaus with an angle of inclination of 5° in the size 7,5m x 7,5m.
  VSG-glazing with thermal insulation triple-layer glass (Ug value 0.6 W/(m²K)) divided into 36 glass fields. Thermally optimized edge seal through "warm edge" with SuperSpacer
- 2 SHEV- ventilation panel for a vertical installation
- Flyscreen for SHEV-flaps