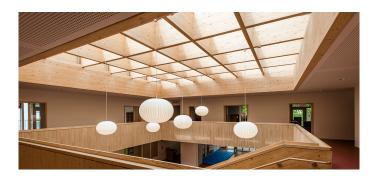

The City of Frankfurt follows the trend of sustainable and energy-efficient construction: Municipal Buildings are built in Passive House-Standards. Such as the bright modern and friendly designed Day Care Centre in Frankfurt.

- 1 Shed Roof LAMILUX Glass Roof PR60 Passivhaus with an angle of inclination of 5° in the size 7,5m x 7,5m.
  VSG-glazing with thermal insulation triple-layer glass (Ug value 0.6 W/(m²K)) divided into 36 glass fields. Thermally optimized edge seal through "warm edge" with SuperSpacer
- 2 SHEV- ventilation panel for a vertical installation
- Flyscreen for SHEV-flaps