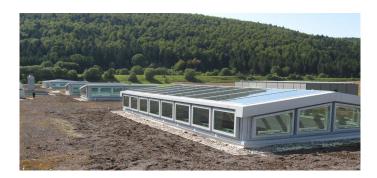

- 2 Shed Roofs LAMILUX Glass Roof PR60 Passivhau, angle of inclination 3° (4,5m x 8,8m). VSG-glazing with sun protection glass (three layers) divided in 16 glass fields (Ug value 0.7 W/(m<sup>2</sup>K)). Thermal optimized edge seal with so called warm edge
- 3 Shed Roofs LAMILUX Glass Roof PR60 Passivhau (2.1 x 4.3 m), glazing as described above
- 66 Flap-Systems LAMILUX Ventilation Flap PR60 (0,5m x 0,8m)
- 66 Chain drive motor 24V