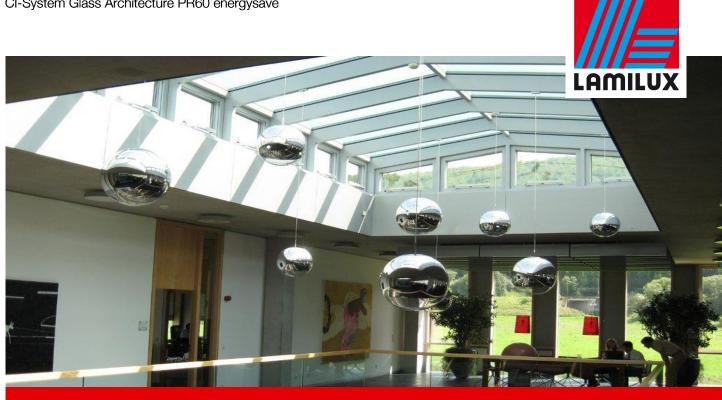

The company Binder GmbH is an international market leader in developing and producing environmental simulation chambers.

For the construction of a new administration building in Tuttlingen, LAMILUX built based on Passive House standards.

- 2 Shed Roofs LAMILUX Glass Roof PR60 Passivhau, angle of inclination 3° (4,5m x 8,8m). VSG-glazing with sun protection glass (three layers) divided in 16 glass fields (Ug value 0.7 W/(m<sup>2</sup>K)). Thermal optimized edge seal with so called warm edge
- 3 Shed Roofs LAMILUX Glass Roof PR60 Passivhau (2.1 x 4.3 m), glazing as described above
- 66 Flap-Systems LAMILUX Ventilation Flap PR60 (0,5m x 0,8m)
- 66 Chain drive motor 24V

## Reference CI-System Glass Architecture PR60 energysave

Administration Building, Tuttlingen