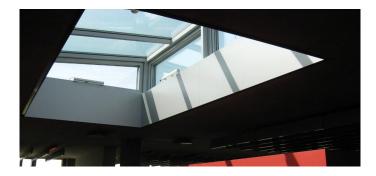

- 2 Shed Roofs LAMILUX Glass Roof PR60 Passivhau, angle of inclination 3° (4,5m x 8,8m). VSG-glazing with sun protection glass (three layers) divided in 16 glass fields (Ug value 0.7 W/(m<sup>2</sup>K)). Thermal optimized edge seal with so called warm edge
- 3 Shed Roofs LAMILUX Glass Roof PR60 Passivhau (2.1 x 4.3 m), glazing as described above
- 66 Flap-Systems LAMILUX Ventilation Flap PR60 (0,5m x 0,8m)
- 66 Chain drive motor 24V