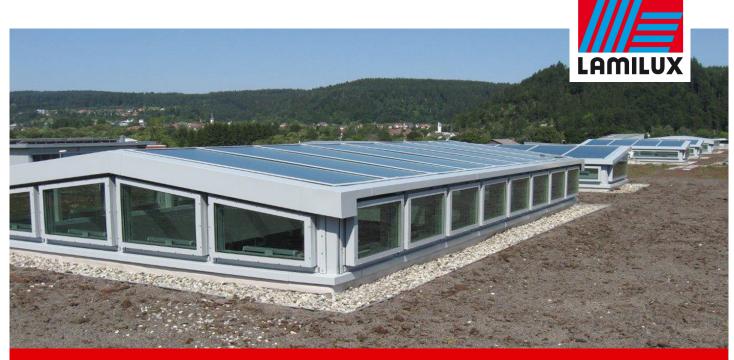

The company Binder GmbH is an international market leader in developing and producing environmental simulation chambers.

For the construction of a new administration building in Tuttlingen, LAMILUX built based on Passive House standards.

- 2 Shed Roofs LAMILUX Glass Roof PR60 Passivhau, angle of inclination 3° (4,5m x 8,8m). VSG-glazing with sun protection glass (three layers) divided in 16 glass fields (Ug value 0.7 W/(m<sup>2</sup>K)). Thermal optimized edge seal with so called warm edge
- 3 Shed Roofs LAMILUX Glass Roof PR60 Passivhau (2.1 x 4.3 m), glazing as described above
- 66 Flap-Systems LAMILUX Ventilation Flap PR60 (0,5m x 0,8m)
- 66 Chain drive motor 24V

## Reference CI-System Glass Architecture PR60 energysave

Administration Building, Tuttlingen