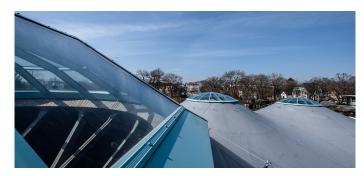

After the renovation of the skylights at the Solemar thermal bath in Bad Dürrheim, the swimming area shines and is flooded with plenty of daylight thanks to our LAMILUX Glass Roof PR60. A total of five old glass constructions with different dimensions were replaced by our design. The new glass roofs were self-supporting, measuring up to 6.5 m in diameter. Made of aluminium profiles from the LAMILUX Glass Roof PR60 series, the finished skylight design featured 18 segments to give a circular glass domes appearance. The elements were delivered as maximum transportable pieces and assembled on site. A crane was used to assemble the structures on the roof, which pulled the completely finished elements up onto the roof.At the end of the glass roof renovation, the management of the swimming pool expressed their thanks for the competent and high-quality work.