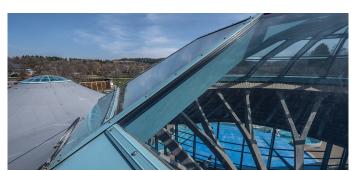

After the renovation of the skylights at the Solemar thermal bath in Bad Dürrheim, the swimming area shines and is flooded with plenty of daylight thanks to our LAMILUX Glass Roof PR60. A total of five old glass constructions with different dimensions were replaced by our design. The new glass roofs were self-supporting, measuring up to 6.5 m in diameter. Made of aluminium profiles from the LAMILUX Glass Roof PR60 series, the finished skylight design featured 18 segments to give a circular glass domes appearance. The elements were delivered as maximum transportable pieces and assembled on site. A crane was used to assemble the structures on the roof, which pulled the completely finished elements up onto the roof.At the end of the glass roof renovation, the management of the swimming pool expressed their thanks for the competent and high-quality work.