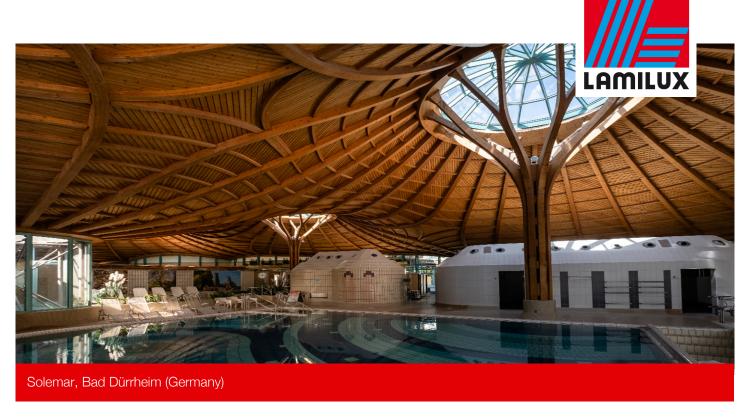

After the renovation of the skylights at the Solemar thermal bath in Bad Dürrheim, the swimming area shines and is flooded with plenty of daylight thanks to our LAMILUX Glass Roof PR60. A total of five old glass constructions with different dimensions were replaced by our design. The new glass roofs were self-supporting, measuring up to 6.5 m in diameter. Made of aluminium profiles from the LAMILUX Glass Roof PR60 series, the finished skylight design featured 18 segments to give a circular glass domes appearance. The elements were delivered as maximum transportable pieces and assembled on site. A crane was used to assemble the structures on the roof, which pulled the completely finished elements up onto the roof.At the end of the glass roof renovation, the management of the swimming pool expressed their thanks for the competent and high-quality work.