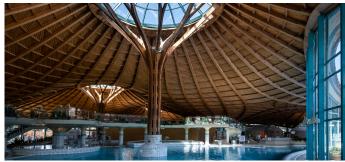

After the renovation of the skylights at the Solemar thermal bath in Bad Dürrheim, the swimming area shines and is flooded with plenty of daylight thanks to our LAMILUX Glass Roof PR60. A total of five old glass constructions with different dimensions were replaced by our design. The new glass roofs were self-supporting, measuring up to 6.5 m in diameter. Made of aluminium profiles from the LAMILUX Glass Roof PR60 series, the finished skylight design featured 18 segments to give a circular glass domes appearance. The elements were delivered as maximum transportable pieces and assembled on site. A crane was used to assemble the structures on the roof, which pulled the completely finished elements up onto the roof.At the end of the glass roof renovation, the management of the swimming pool expressed their thanks for the competent and high-quality work.