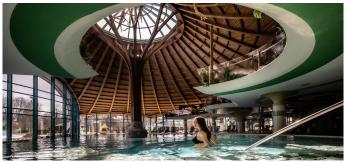

After the renovation of the skylights at the Solemar thermal bath in Bad Dürrheim, the swimming area shines and is flooded with plenty of daylight thanks to our LAMILUX Glass Roof PR60. A total of five old glass constructions with different dimensions were replaced by our design. The new glass roofs were self-supporting, measuring up to 6.5 m in diameter. Made of aluminium profiles from the LAMILUX Glass Roof PR60 series, the finished skylight design featured 18 segments to give a circular glass domes appearance. The elements were delivered as maximum transportable pieces and assembled on site. A crane was used to assemble the structures on the roof, which pulled the completely finished elements up onto the roof.At the end of the glass roof renovation, the management of the swimming pool expressed their thanks for the competent and high-quality work.