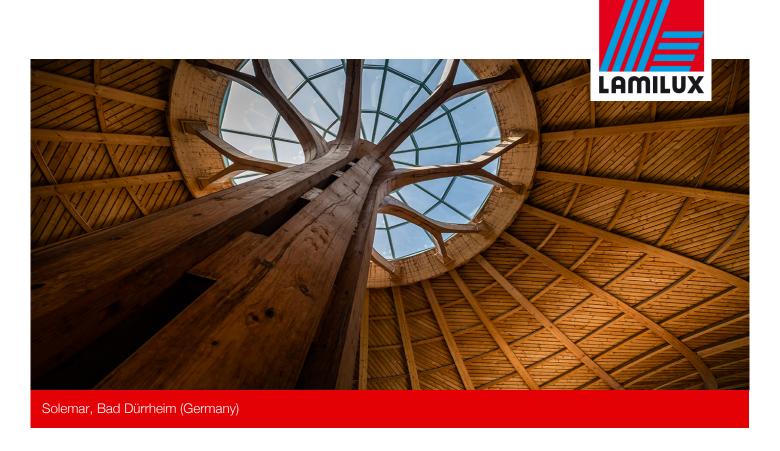

After the renovation of the skylights at the Solemar thermal bath in Bad Dürrheim, the swimming area shines and is flooded with plenty of daylight thanks to our LAMILUX Glass Roof PR60. A total of five old glass constructions with different dimensions were replaced by our design. The new glass roofs were self-supporting, measuring up to 6.5 m in diameter. Made of aluminium profiles from the LAMILUX Glass Roof PR60 series, the finished skylight design featured 18 segments to give a circular glass domes appearance. The elements were delivered as maximum transportable pieces and assembled on site. A crane was used to assemble the structures on the roof, which pulled the completely finished elements up onto the roof.At the end of the glass roof renovation, the management of the swimming pool expressed their thanks for the competent and high-quality work.