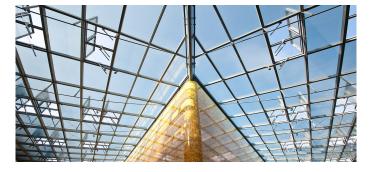

Shopping mall Thier-Galerie, Dortmund

2300 m² glazed roof area, consisting of three pent roofs as well as a rotunda, bring a lot of light into the interior of the Shopping stamps. Dot-printed special glass avoids glare effects and limits the solar heat input - in the not only the companies located thereunder will benefit from this result. people from an optimal indoor climate, but also the Operators of an optimised energy balance.