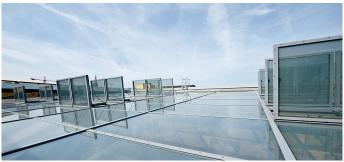

Shopping mall Thier-Galerie, Dortmund

2300 m² glazed roof area, consisting of three pent roofs as well as a rotunda, bring a lot of light into the interior of the Shopping stamps. Dot-printed special glass avoids glare effects and limits the solar heat input - in the not only the companies located thereunder will benefit from this result. people from an optimal indoor climate, but also the Operators of an optimised energy balance.