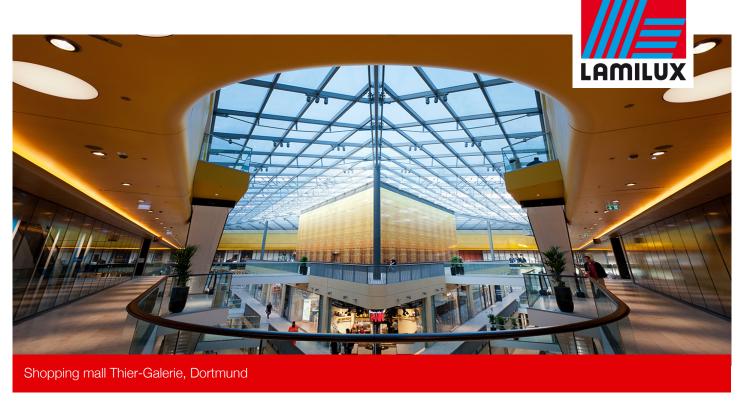

Shopping mall Thier-Galerie, Dortmund

2300 m² glazed roof area, consisting of three pent roofs as well as a rotunda, bring a lot of light into the interior of the Shopping stamps. Dot-printed special glass avoids glare effects and limits the solar heat input - in the not only the companies located thereunder will benefit from this result. people from an optimal indoor climate, but also the Operators of an optimised energy balance.