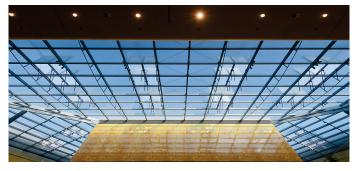

Shopping mall Thier-Galerie, Dortmund

2300 m² glazed roof area, consisting of three pent roofs as well as a rotunda, bring a lot of light into the interior of the Shopping stamps. Dot-printed special glass avoids glare effects and limits the solar heat input - in the not only the companies located thereunder will benefit from this result. people from an optimal indoor climate, but also the Operators of an optimised energy balance.