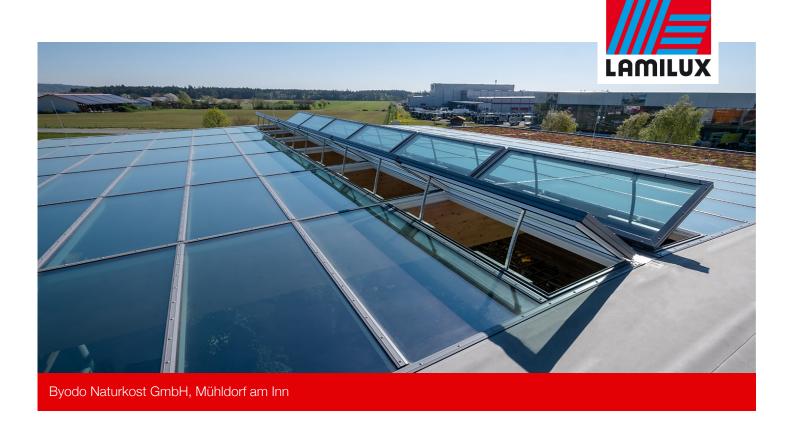

The organic food store Byodo in Mühldorf am Inn shines in a new light. Founded almost 25 years ago, the company is one of Europe's first manufacturers of fresh tofu and tempeh. In addition, premium mustards, fine vinegars, Italian pasta and finest oils belong to the assortment of the shop. Due the installation of a Glass Roof PR60, the sales place is flooded with plenty of daylight. The requirement for this construction project was to install the glass ridged roof with a very low roof pitch of 3°. We were able to achieve this with our tested and approved glass construction. Since the construction is based on the grid division and the wooden substructure provided by the customer, no standard size or allocation was required. Therefore, this beautiful interior view was possible. The daily circulation of air is carried out by the built-in ventilation flap.