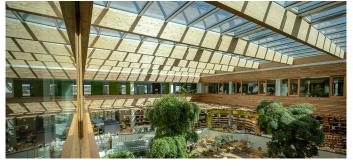

The organic food store Byodo in Mühldorf am Inn shines in a new light. Founded almost 25 years ago, the company is one of Europe's first manufacturers of fresh tofu and tempeh. In addition, premium mustards, fine vinegars, Italian pasta and finest oils belong to the assortment of the shop. Due the installation of a Glass Roof PR60, the sales place is flooded with plenty of daylight. The requirement for this construction project was to install the glass ridged roof with a very low roof pitch of 3°. We were able to achieve this with our tested and approved glass construction. Since the construction is based on the grid division and the wooden substructure provided by the customer, no standard size or allocation was required. Therefore, this beautiful interior view was possible. The daily circulation of air is carried out by the built-in ventilation flap.