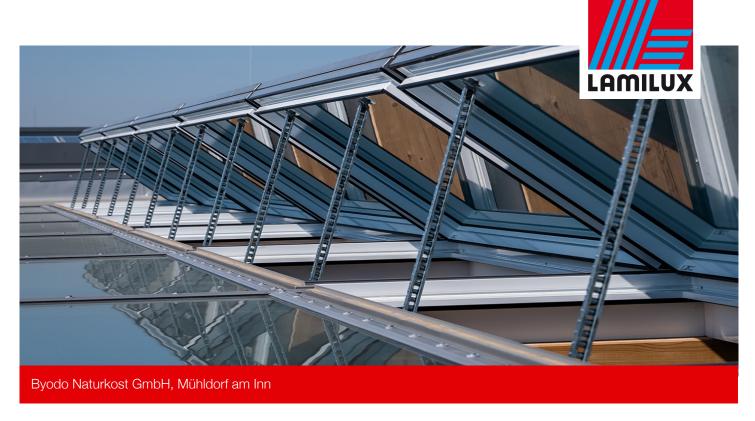

The organic food store Byodo in Mühldorf am Inn shines in a new light. Founded almost 25 years ago, the company is one of Europe's first manufacturers of fresh tofu and tempeh. In addition, premium mustards, fine vinegars, Italian pasta and finest oils belong to the assortment of the shop. Due the installation of a Glass Roof PR60, the sales place is flooded with plenty of daylight. The requirement for this construction project was to install the glass ridged roof with a very low roof pitch of 3°. We were able to achieve this with our tested and approved glass construction. Since the construction is based on the grid division and the wooden substructure provided by the customer, no standard size or allocation was required. Therefore, this beautiful interior view was possible. The daily circulation of air is carried out by the built-in ventilation flap.