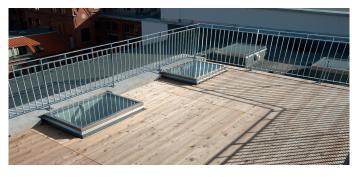

Creation of a luxury living space with an exclusive ambience thanks to generous daylight intake and controllable ventilation and convenient access to the roof terrace.

- Compact, extremely energy-efficient overall structure, placed on a fibre-reinforced composite up stand with an integrated core insulation block
- Slidable glass elements driven by electric motors, low-noise glide on stainless steel telescopic rails
- Extremely heat-insulating, multi-layered insulation glazing, 80% light transmission and 62% energy transmission
- Self-cleaning due to 5° inclined partial glazing on a 3° sloping upstand on the eaves side

## Reference

LAMILUX CI SYSTEM ROOF EXIT HATCH COMFORT DOUBLE FLAP