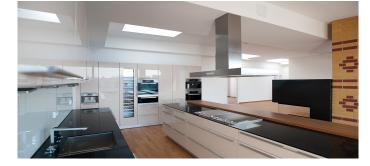

Creation of a luxury living space with an exclusive ambience thanks to generous daylight intake and controllable ventilation and convenient access to the roof terrace.

- Compact, extremely energy-efficient overall structure, placed on a fibre-reinforced composite up stand with an integrated core insulation block
- Slidable glass elements driven by electric motors, low-noise glide on stainless steel telescopic rails
- Extremely heat-insulating, multi-layered insulation glazing, 80% light transmission and 62% energy transmission
- Self-cleaning due to 5° inclined partial glazing on a 3° sloping upstand on the eaves side