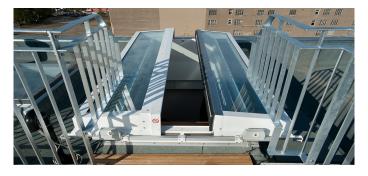

Creation of a luxury living space with an exclusive ambience thanks to generous daylight intake and controllable ventilation and convenient access to the roof terrace.

- Compact, extremely energy-efficient overall structure, placed on a fibre-reinforced composite up stand with an integrated core insulation block
- Slidable glass elements driven by electric motors, low-noise glide on stainless steel telescopic rails
- Extremely heat-insulating, multi-layered insulation glazing, 80% light transmission and 62% energy transmission
- Self-cleaning due to 5° inclined partial glazing on a 3° sloping upstand on the eaves side

## Reference

LAMILUX CI SYSTEM ROOF EXIT HATCH COMFORT DOUBLE FLAP