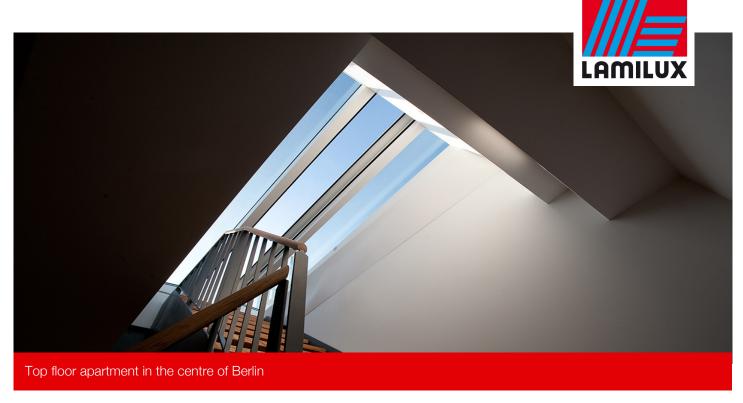

Creation of a luxury living space with an exclusive ambience thanks to generous daylight intake and controllable ventilation and convenient access to the roof terrace.

- Compact, extremely energy-efficient overall structure, placed on a fibre-reinforced composite up stand with an integrated core insulation block
- Slidable glass elements driven by electric motors, low-noise glide on stainless steel telescopic rails
- Extremely heat-insulating, multi-layered insulation glazing, 80% light transmission and 62% energy transmission
- Self-cleaning due to 5° inclined partial glazing on a 3° sloping upstand on the eaves side