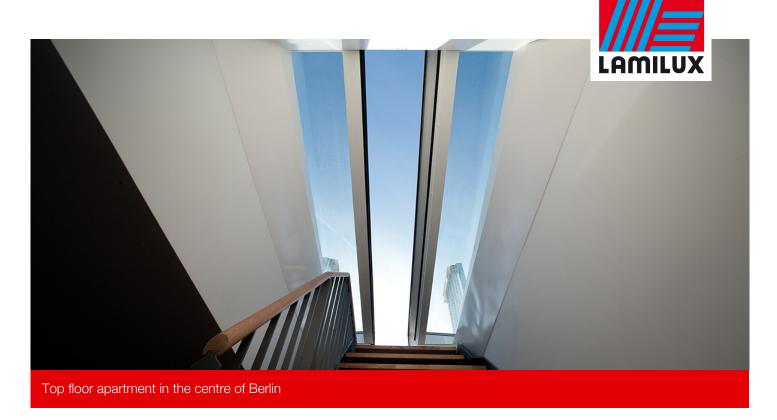

Creation of a luxury living space with an exclusive ambience thanks to generous daylight intake and controllable ventilation and convenient access to the roof terrace.

- Compact, extremely energy-efficient overall structure, placed on a fibre-reinforced composite up stand with an integrated core insulation block
- Slidable glass elements driven by electric motors, low-noise glide on stainless steel telescopic rails
- Extremely heat-insulating, multi-layered insulation glazing, 80% light transmission and 62% energy transmission
- Self-cleaning due to 5° inclined partial glazing on a 3° sloping upstand on the eaves side