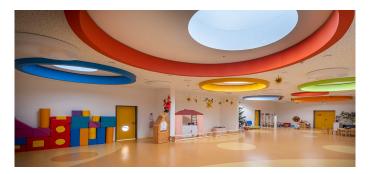

As the building of the "Glückliche Zukunft" (Happy Future) daycare centre was already built in 1971, it needed a thorough renovation in 2016. With its playful design, the daycare centre's multi-purpose room invites the children to get together. The market place or hall – as the children call the new multipurpose room – connects six group houses with each other. Due to the natural incidence of daylight, the market place remains beautifully bright. For the renovation, the architects opted for seven LAMILUX Glass Skylight F100 Circular in various sizes from 80 to 180 centimeter diameter. Through the large glass panes the children observe every weather condition.