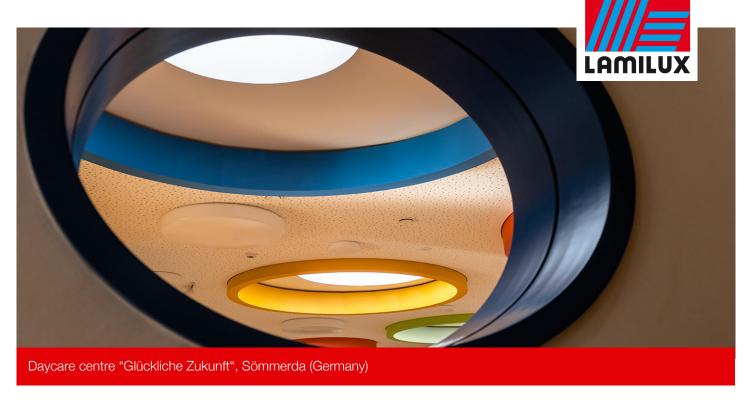

As the building of the "Glückliche Zukunft" (Happy Future) daycare centre was already built in 1971, it needed a thorough renovation in 2016. With its playful design, the daycare centre's multi-purpose room invites the children to get together. The market place or hall – as the children call the new multipurpose room – connects six group houses with each other. Due to the natural incidence of daylight, the market place remains beautifully bright. For the renovation, the architects opted for seven LAMILUX Glass Skylight F100 Circular in various sizes from 80 to 180 centimeter diameter. Through the large glass panes the children observe every weather condition.