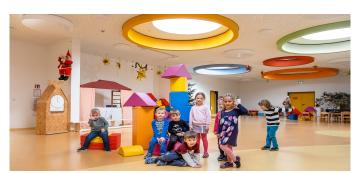

As the building of the "Glückliche Zukunft" (Happy Future) daycare centre was already built in 1971, it needed a thorough renovation in 2016. With its playful design, the daycare centre's multi-purpose room invites the children to get together. The market place or hall – as the children call the new multipurpose room – connects six group houses with each other. Due to the natural incidence of daylight, the market place remains beautifully bright. For the renovation, the architects opted for seven LAMILUX Glass Skylight F100 Circular in various sizes from 80 to 180 centimeter diameter. Through the large glass panes the children observe every weather condition.