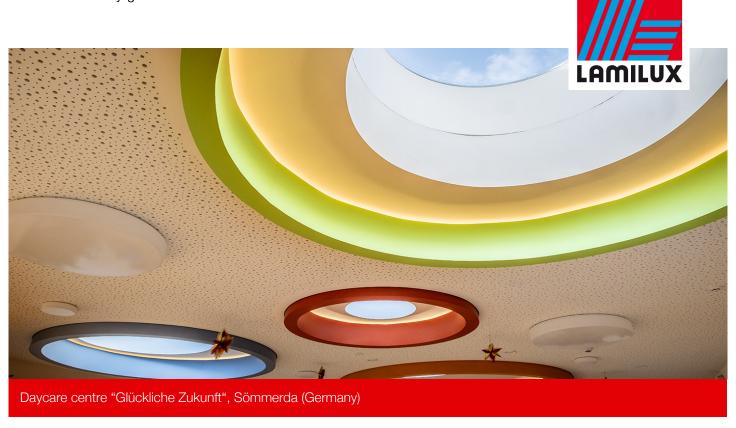

As the building of the "Glückliche Zukunft" (Happy Future) daycare centre was already built in 1971, it needed a thorough renovation in 2016. With its playful design, the daycare centre's multi-purpose room invites the children to get together. The market place or hall – as the children call the new multipurpose room – connects six group houses with each other. Due to the natural incidence of daylight, the market place remains beautifully bright. For the renovation, the architects opted for seven LAMILUX Glass Skylight F100 Circular in various sizes from 80 to 180 centimeter diameter. Through the large glass panes the children observe every weather condition.