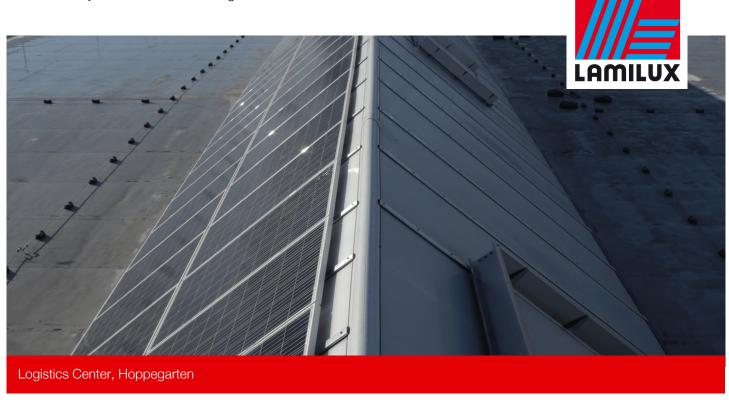

This building project is a logistics center of Rhenus Logistics in Germany. The supporting system of the hall was built as a framework steel construction. This runs partly above the roof. Through the use of our CI System Continuous Rooflight S this framework could be built over and integrated in our construction. Furthermore LAMILUX has established its own system for the integration of a photovoltaic system. The system consists of 660 photovoltaic modules with a total output of 170kWp. The generated electricity is partly consumed by the company itself and the excess electricity will be fed into the local power grid and will be marketed on the electricity exchange.