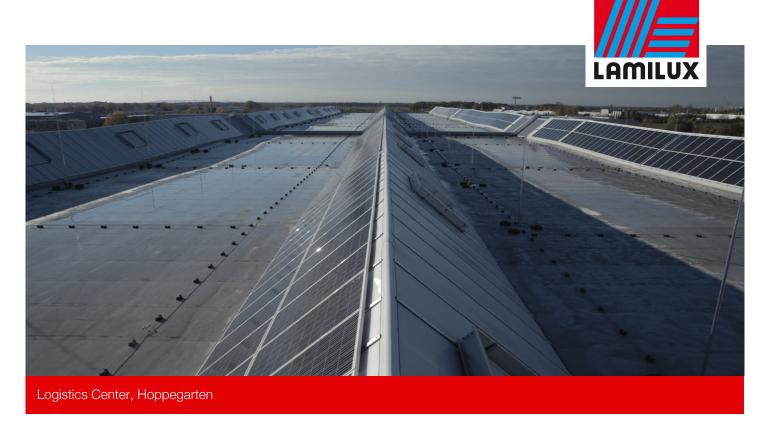

This building project is a logistics center of Rhenus Logistics in Germany. The supporting system of the hall was built as a framework steel construction. This runs partly above the roof. Through the use of our CI System Continuous Rooflight S this framework could be built over and integrated in our construction. Furthermore LAMILUX has established its own system for the integration of a photovoltaic system. The system consists of 660 photovoltaic modules with a total output of 170kWp. The generated electricity is partly consumed by the company itself and the excess electricity will be fed into the local power grid and will be marketed on the electricity exchange.