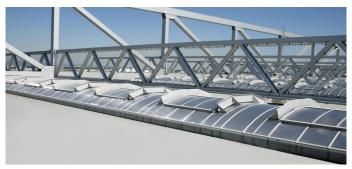

- Multi-layer polycarbonate glazing, clear, non-glare and surface-treated
- Double flap systems equipped with wind baffles
- Pneumatic tandem interlocks to prevent sudden opening of flaps due to wind pressure and suction effect
- Connection to the building control system, implementation of complete control and release technology for smoke and heat exhaust and ventilation functions in the double flaps
- All continuous rooflights, fall-through protection gratings and SHEV flaps coated in client-specific colour