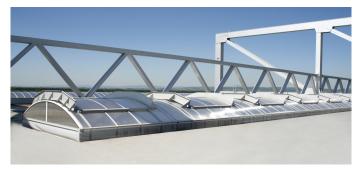

- Multi-layer polycarbonate glazing, clear, non-glare and surface-treated
- Double flap systems equipped with wind baffles
- Pneumatic tandem interlocks to prevent sudden opening of flaps due to wind pressure and suction effect
- Connection to the building control system, implementation of complete control and release technology for smoke and heat exhaust and ventilation functions in the double flaps
- All continuous rooflights, fall-through protection gratings and SHEV flaps coated in client-specific colour