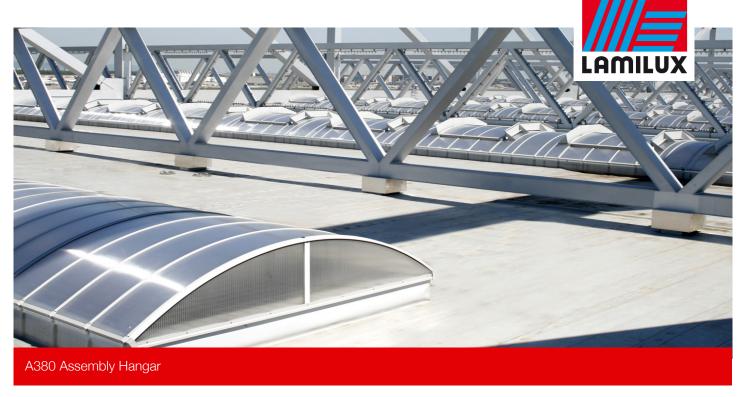

Bright, non-glare lighting of hangar interior and integration of combined SHEV and ventilation function for permanently reliable usage. Guarantee of personal safety and the stability of the continuous rooflights and SHEV flaps.

- Multi-layer polycarbonate glazing, clear, non-glare and surface-treated
- Double flap systems equipped with wind baffles
- Pneumatic tandem interlocks to prevent sudden opening of flaps due to wind pressure and suction effect
- Connection to the building control system, implementation of complete control and release technology for smoke and heat exhaust and ventilation functions in the double flaps
- All continuous rooflights, fall-through protection gratings and SHEV flaps coated in client-specific colour