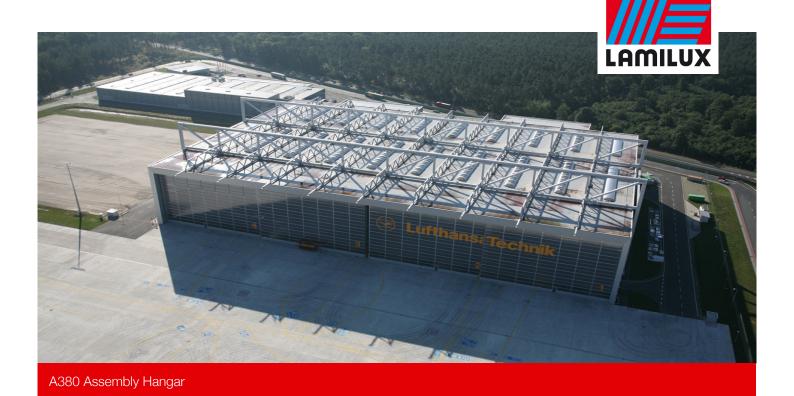

## Essential info

| Place / country: | Frankfurt, Germany                                                                                                                                                          |
|------------------|-----------------------------------------------------------------------------------------------------------------------------------------------------------------------------|
| Year:            | 2008                                                                                                                                                                        |
| Building type:   | Production hangar                                                                                                                                                           |
| Solutions:       | Continuous Rooflight B Multi-layer polycarbonate glazing Smoke Lift Continuous Rooflight B Pneumatic tandem interlocks Fall-through protection grating PPE anchorage points |

Bright, non-glare lighting of hangar interior and integration of combined SHEV and ventilation function for permanently reliable usage. Guarantee of personal safety and the stability of the continuous rooflights and SHEV flaps.