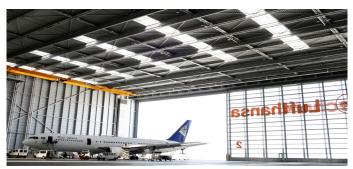

Bright, non-glare lighting of hangar interior and integration of combined SHEV and ventilation function for permanently reliable usage. Guarantee of personal safety and the stability of the continuous rooflights and SHEV flaps.

- Multi-layer polycarbonate glazing, clear, non-glare and surface-treated
- Double flap systems equipped with wind baffles
- Pneumatic tandem interlocks to prevent sudden opening of flaps due to wind pressure and suction effect
- Connection to the building control system, implementation of complete control and release technology for smoke and heat exhaust and ventilation functions in the double flaps
- All continuous rooflights, fall-through protection gratings and SHEV flaps coated in client-specific colour