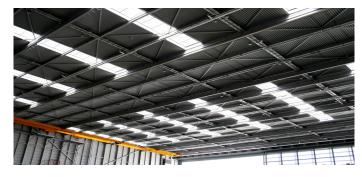

Bright, non-glare lighting of hangar interior and integration of combined SHEV and ventilation function for permanently reliable usage. Guarantee of personal safety and the stability of the continuous rooflights and SHEV flaps.

- Multi-layer polycarbonate glazing, clear, non-glare and surface-treated
- Double flap systems equipped with wind baffles
- Pneumatic tandem interlocks to prevent sudden opening of flaps due to wind pressure and suction effect
- Connection to the building control system, implementation of complete control and release technology for smoke and heat exhaust and ventilation functions in the double flaps
- All continuous rooflights, fall-through protection gratings and SHEV flaps coated in client-specific colour